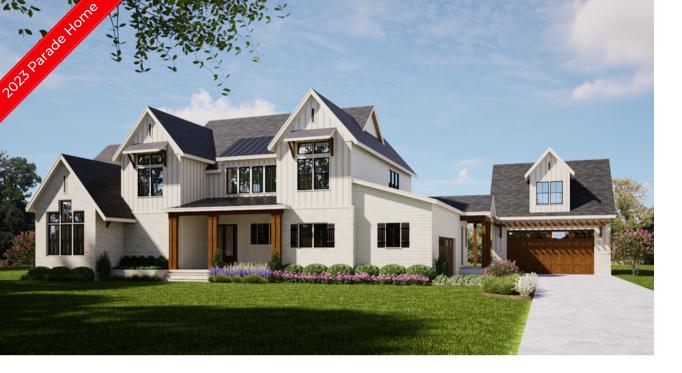

## Homesite 4

8913 Grand Highland Way \$1,800,000

4,440 SF Finished
5 Bedrooms / 4 Full Baths / 1 Half Bath
First Floor Owner's Retreat
Private Guest Suite & Study
4 Car Garage /Boat Storage

## Exterior

- Charming modern craftsman estate with brick and vertical siding
- Inviting covered front porch with double entry doors
- Rear covered porch with fireplace accessed through glass slider doors from family & dining rooms
- 2 car side entry garage with breezeway to second 2 car garage/boat garage with 12' ceiling and stairs leading to additional unfinished storage above
- Nestled on .918 acre homesite