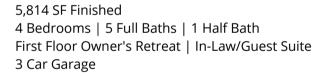

## **Interior**

- Second-floor owner's retreat with vaulted ceiling, spa bath, soaking tub, walk-in shower, and spacious dressing room with island
- First-floor in-law/guest suite with walk-in closet and bath featuring a walk-in shower and soaking tub
- Chef's kitchen with designer appliances, large island, and pantry/scullery for extra storage and prep space
- Open-concept family room with tray ceiling, opening to the dining and kitchen areas with soaring two-story ceilings
- Rear covered porch with Phantom screens, skylights, and fireplace, accessed from the kitchen/dining through sliding glass doors
- First floor includes a private study, bonus room, and wine room
- Laundry rooms on both floors for added convenience
- Second-floor bedrooms with en suite baths and walkin closets
- Spacious unfinished storage area for added convenience