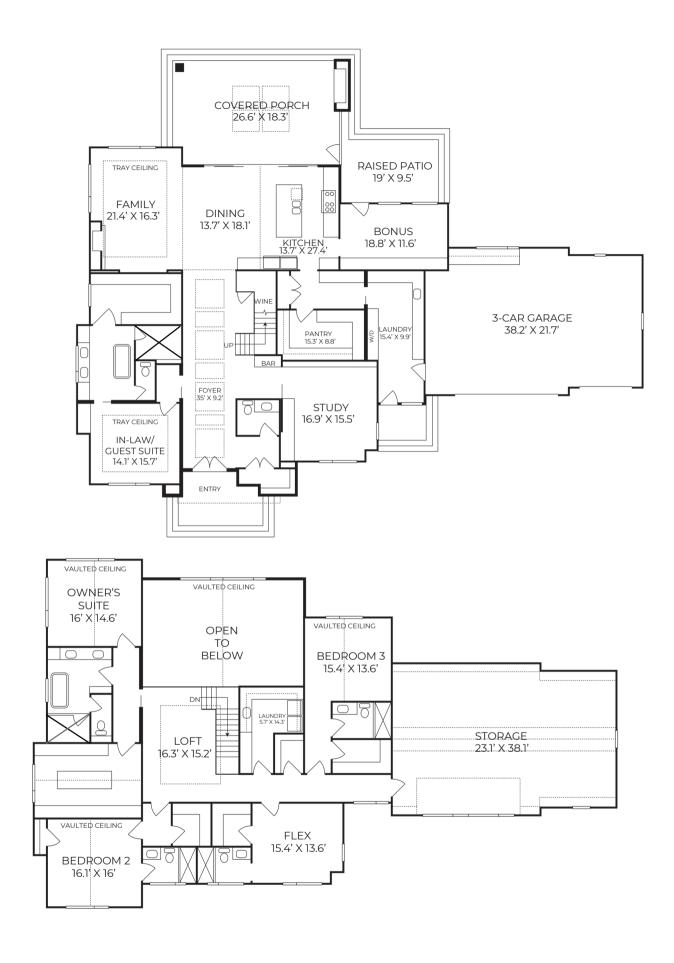

## Exterior

- Stunning contemporary home with stone accents
- Expansive 2-story windows fill the home with natural light
- Covered front entry with double doors and a separate friends' entrance
- Rear covered porch with Phantom screens, fireplace, and skylights
- Three-car garage for ample storage
- Set on a 0.922-acre homesite

## **Interior**

- Second-floor owner's retreat with vaulted ceiling, spa bath, soaking tub, walk-in shower, and spacious dressing room with island
- First-floor in-law/guest suite with walk-in closet and bath featuring a walk-in shower and soaking tub
- Chef's kitchen with designer appliances, large island, and pantry/scullery for extra storage and prep space
- Open-concept family room with tray ceiling, opening to the dining and kitchen areas with soaring two-story ceilings
- Rear covered porch with Phantom screens, skylights, and fireplace, accessed from the kitchen/dining through sliding glass doors
- First floor includes a private study, bonus room, and wine room
- Laundry rooms on both floors for added convenience
- Second-floor bedrooms with en suite baths and walkin closets
- Spacious unfinished storage area for added convenience