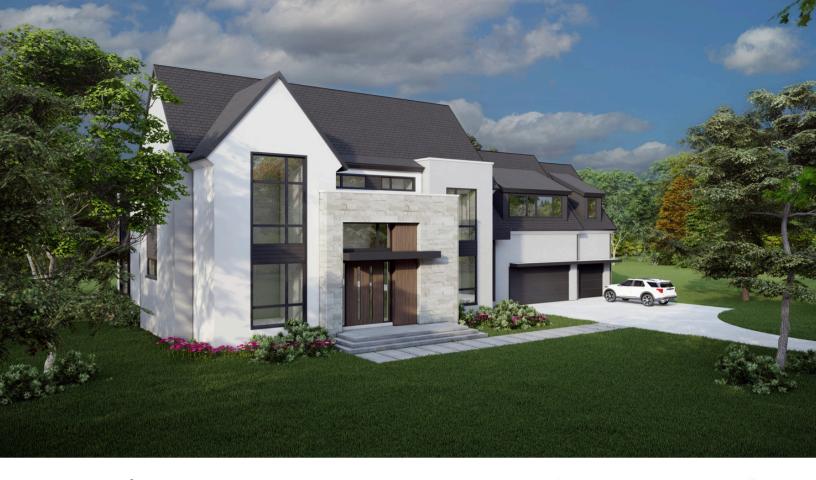

## Exterior

- Stunning contemporary home with stone accents
- Expansive 2-story windows fill the home with natural light
- Covered front entry with double doors and a separate friends' entrance
- Rear covered porch with Phantom screens, fireplace, and skylights
- Three-car garage for ample storage
- Set on a 0.922-acre homesite

## **Interior**

- Second-floor owner's retreat with vaulted ceiling, spa bath, soaking tub, walk-in shower, and spacious dressing room with island
- First-floor in-law/guest suite with walk-in closet and bath featuring a walk-in shower and soaking tub
- Chef's kitchen with designer appliances, large island, and pantry/scullery for extra storage and prep space
- Open-concept family room with tray ceiling, opening to the dining and kitchen areas with soaring two-story ceilings
- Rear covered porch with Phantom screens, skylights, and fireplace, accessed from the kitchen/dining through sliding glass doors
- First floor includes a private study, bonus room, and wine room
- Laundry rooms on both floors for added convenience
- Second-floor bedrooms with en suite baths and walkin closets
- Spacious unfinished storage area for added convenience