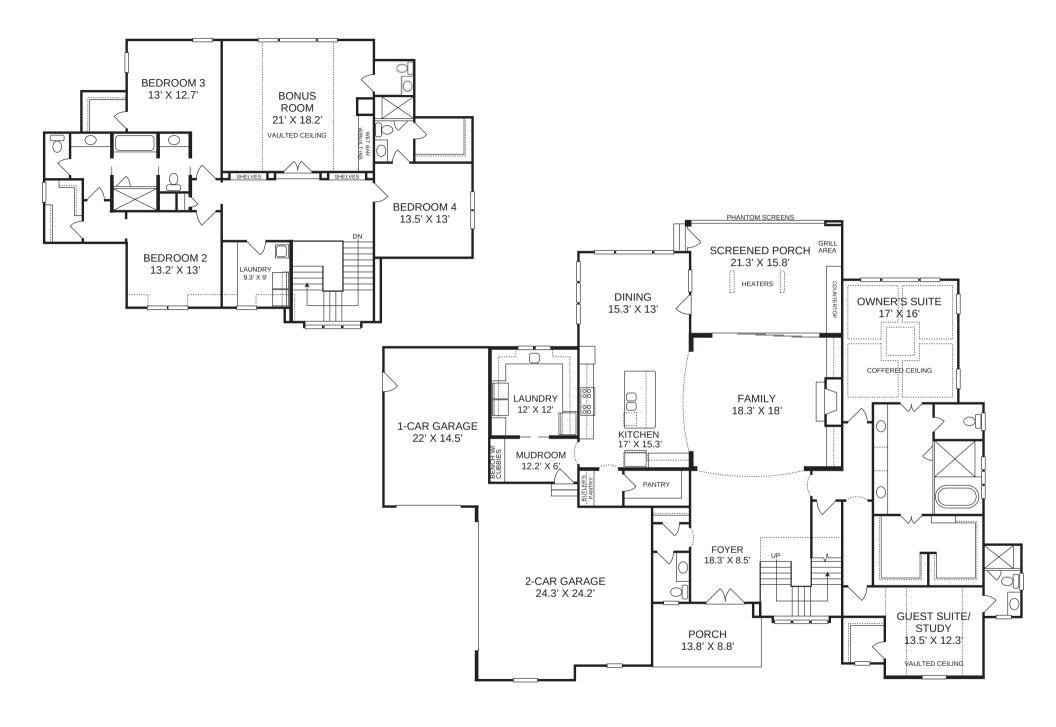

## **Homesite 5**

8917 Grand Highland Way \$2,195,000

4,796 SF Finished
4 Bedrooms / 4 Full Baths / 2 Half Bath
First Floor Owner's Retreat and
Private Guest Suite/Study
3 Car Garage

## Interior

 Elegant first floor owner's retreat has coffered ceiling, luxury appointed bath with walk-in shower, free-standing tub and large walk-in closet

- Private first floor guest suite/ study with ensuite bath
- Chef-style kitchen featuring island with bar, designer appliances, pantry, and butler's pantry
- Open concept family room with fireplace and built-ins flows out to rear covered porch through glass sliding doors - perfect for yearround indoor/outdoor living
- Dining/breakfast room adjoins kitchen and opens to rear covered porch
- First and second floor laundry rooms
- Second floor landing with built in shelves
- Large bonus room with vaulted ceiling, wet bar and built-ins