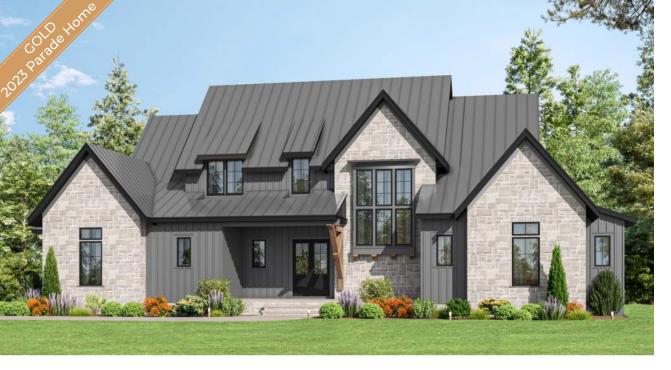

## Exterior

- Gorgeous contemporary style estate with stone, vertical siding, and metal roof
- Inviting covered front porch with double entry doors
- Rear covered porch with Phantom Screens, heaters and grilling area accessed through glass sliding doors from family room and dining room
- Two car side entry and one car front entry garages
- Custom designed pool by Aquatic Artist
- Nestled on 0.922 acre lot

## Raleigh Custom Homes Grand Highland Estates Homesite #5