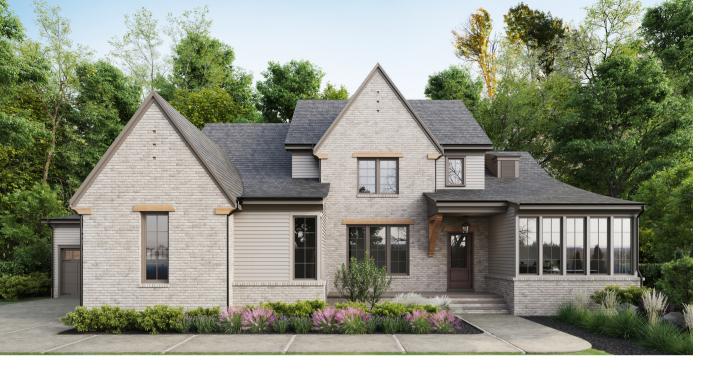

## **Homesite 8**

1600 Legacy Ridge Lane \$1,499,000

4,138 SF Finished
4 Bedrooms / 5 Full Baths / 1 Half Bath
First Floor Owner's Retreat
Private Guest Suite & Study
3 Car Garage

## Exterior

- Modern French Country inspired estate with brick accents
- Covered front entry with patio area
- Rear covered porch accessed through glass sliding doors from family room
- 3 car garage 2 car side entry and 1 car front entry
- Nestled on a .963 Acre Homesite