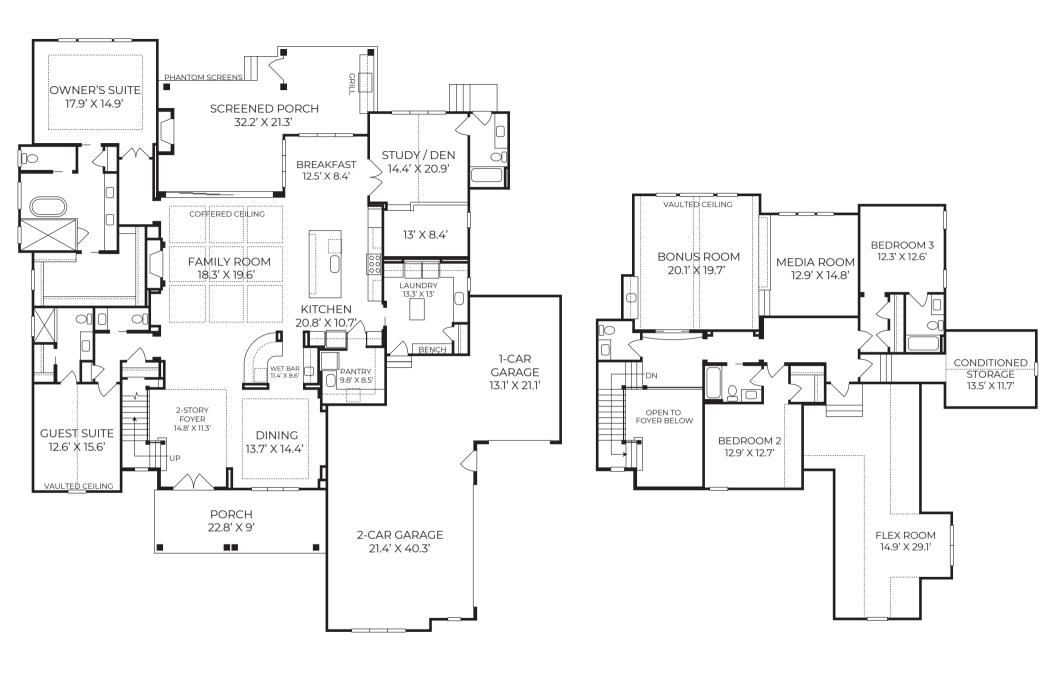

## **Homesite 53**

1804 Stream Manor Court \$2,095,000

5,307 SF Finished
4 Bedrooms | 5 Full Baths | 2 Half Baths
First Floor Owner's Retreat,
Private Guest Suite & Study
3 Car Garage

## Interior

 Elegant first floor owner's retreat has richly appointed bath with walk-in shower, free-standing tub and large walk-in closet

- First floor private guest suite with ensuite bath and walk-in closet
- First floor study with sunken den and attached bath with outdoor access for future pool
- Chef-style kitchen with large island and designer appliances adjoins breakfast room
- Convenient scullery offers extra prep and storage space
- Open concept family room with coffered ceiling and fireplace flows out to rear porch perfect for year-round indoor/outdoor living
- Wet bar with built-in shelving and curved seating bar convenient to kitchen, separate dining room, and family room
- Spacious laundry and mudroom on main floor
- Second floor has 2 bedrooms with ensuite baths, a bonus room with step down media room, a flex room, and conditioned storage area