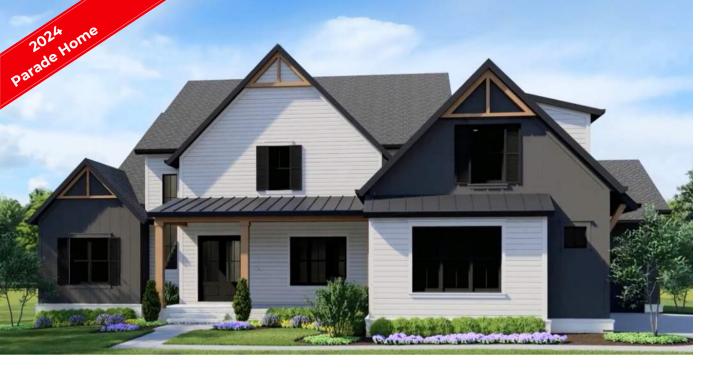

## **Homesite 53**

1804 Stream Manor Court \$2,095,000

5,307 SF Finished
4 Bedrooms | 5 Full Baths | 2 Half Baths
First Floor Owner's Retreat,
Private Guest Suite & Study
3 Car Garage

## Exterior

- Stunning traditional home with metal standing seam roof accents
- Covered front porch entry with double door
- Rear porch with Phantom screens, fireplace and grilling area accessed through sliding glass doors from family room
- Two car side entry and one car front entry garages
- Nestled on 0.92 acre lot

## Hearthstone Luxury Homes Grand Highland Estates Homesite #53