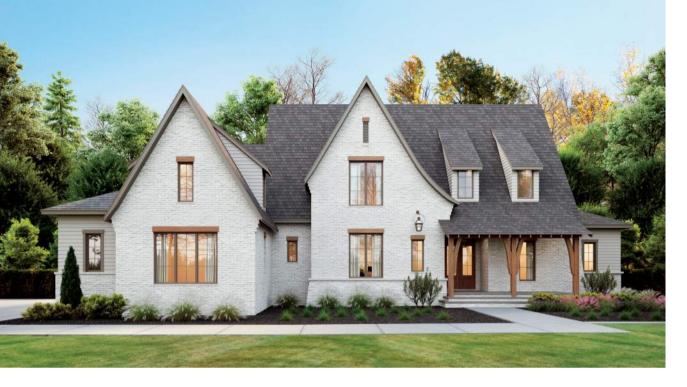

## Homesite 57

9008 Meadow Pointe Ct \$1,950,000

4,841 SF Finished
4 Bedrooms / 5 Full Baths / 1 Half Bath
First Floor Owner's Retreat,
Private Study/Guest Suite
Game Room over the Garage
3 Car Garage

## Exterior

- Captivating English Arts & Craft home with brick and wood accents
- Covered front porch entry with double door
- Rear porch with Phantom screens, heaters, fireplace and grilling deck accessed through glass folding doors from family room
- Three car side entry garage
- Nestled on 1.921 acre lot

Speight Built

Grand Highland Estates Homesite #57