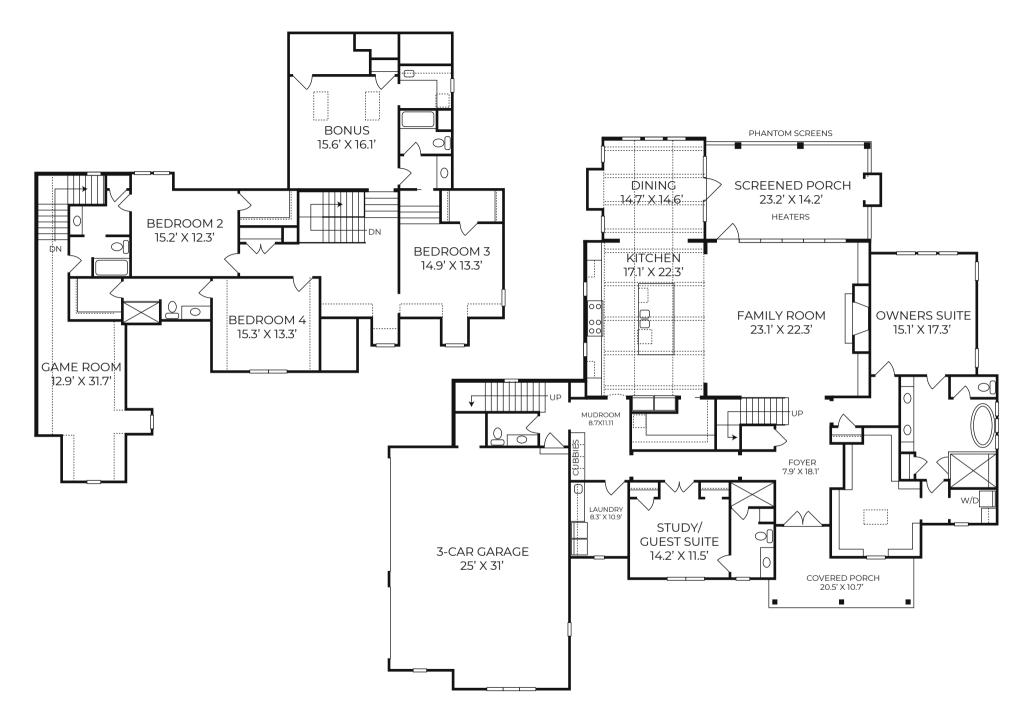

## Homesite 57

9008 Meadow Pointe Ct \$1,950,000

4,841 SF Finished
4 Bedrooms / 5 Full Baths / 1 Half Bath
First Floor Owner's Retreat,
Private Study/Guest Suite
Game Room over the Garage
3 Car Garage

## Interior

 First floor owner's retreat, has luxury appointed bath with walk-in shower, free-standing tub and dressing room with attached private laundry room

- Private study/guest suite with French doors has attached bath
- Chef-style kitchen with large island and designer appliances adjoins dining/breakfast room
- Convenient scullery offers extra prep and storage space
- Open concept family room with fireplace and built-ins flows out to rear porch - perfect for year-round indoor/outdoor living
- Spacious laundry and mudroom on main floor
- Second floor has 3 bedrooms with connecting baths and walk-in closets
- Second floor bonus room has wet bar and connecting bath with storage access
- Game room over garage has separate entrance and access to full bathroom