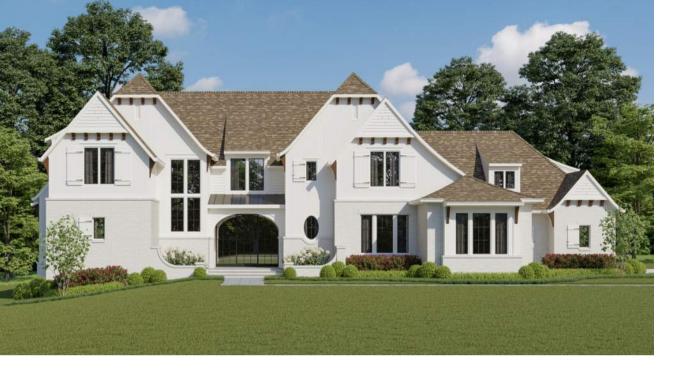

## Homesite 64

8916 Grand Highland Way \$TBD

5,387 SF Finished
5 Bedrooms / 5 Full Baths / 2 Half Bath
First Floor Owner's Retreat
Private Guest Suite and Study
3 Car Garage

## Exterior

- Gorgeous Arts and Craft style estate with brick and cedar accents
- Captivating front courtyard entrance with arched glass double door
- Rear covered porch with Phantom Screens, heaters, fireplace, and grilling area
- Three car side entry garage
- Custom designed private pool
- Nestled on 0.922 acre lot

## Raleigh Custom Homes Grand Highland Estates Homesite #64