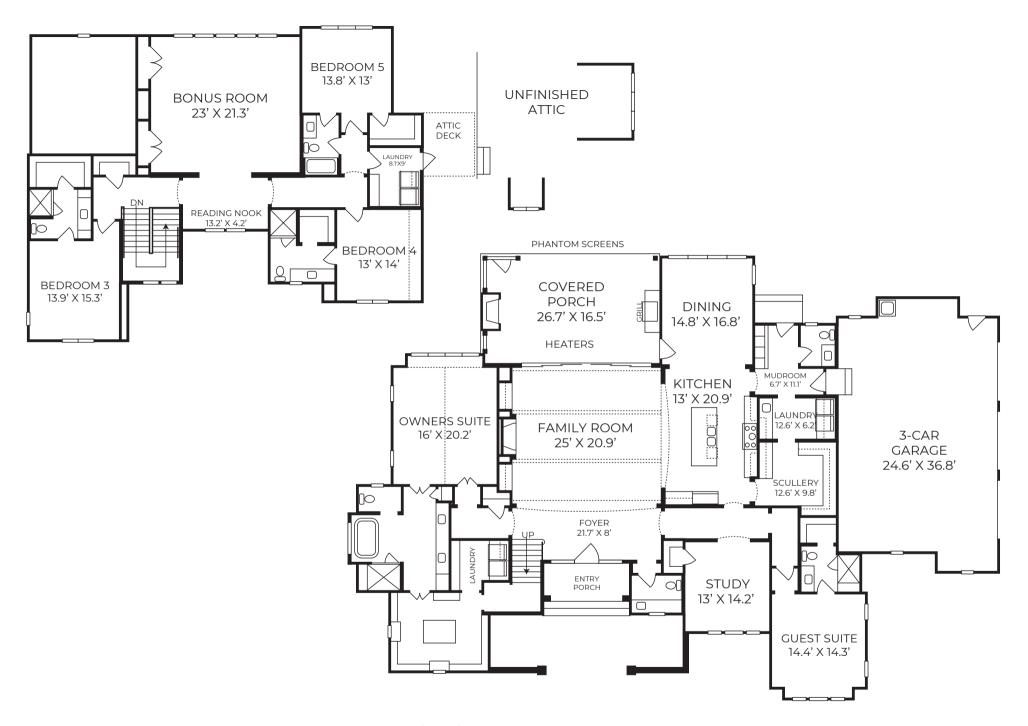

## Homesite 64

8916 Grand Highland Way \$TBD

5,387 SF Finished
5 Bedrooms / 5 Full Baths / 2 Half Bath
First Floor Owner's Retreat
Private Guest Suite and Study
3 Car Garage

## Interior

 Elegant first floor owner's retreat has vaulted ceiling, luxury appointed bath with zero-entry shower, free-standing tub and large dressing room connecting to private laundry room

- Private first floor guest suite with ensuite bath and walk-in closet
- Private downstairs study
- Chef-style kitchen featuring island with bar, designer appliances, pantry, and butler's pantry
- Open concept family room with fireplace flows out to rear covered porch through glass sliding doors - perfect for year-round indoor/outdoor living
- Dining/breakfast room adjoins kitchen and opens to rear covered porch
- First and second floor laundry rooms
- Three second floor bedrooms with walk-in closets and en suite baths
- Large media room with storage closets