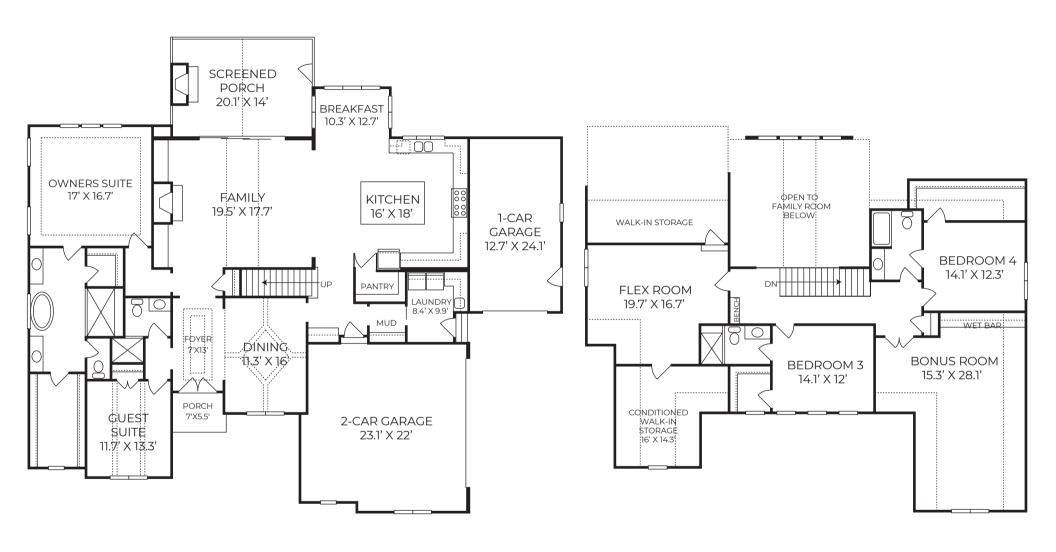

## Homesite 3

8909 Grand Highland Way \$1,695,000

4,152 SF Finished
4 Bedrooms | 4 Full Baths
First Floor Owner's Retreat
Private Guest Suite/Study
3 Car Garage

## Interior

 Luxurious first floor owners retreat has tray ceiling, spa-bath with walk-in shower, free-standing tub and his-and-hers walk-in closets

- · Private first floor guest suite/study with beamed ceiling
- Family room with vaulted two-story ceiling, fireplace, built-ins and sliding glass doors to screened porch
- Chef-style kitchen features large kitchen island with bar, designer appliances, adjoining hidden-door pantry, and breakfast room
- Generous first floor laundry room and mud room conveniently located near garage and side entrance
- Two bedrooms on second floor with ensuite baths and walk-in closets
- Second-floor flex room for flexible living
- Large bonus room with wet bar perfect for relaxing or entertaining
- Two walk-in storage spaces for added convenience