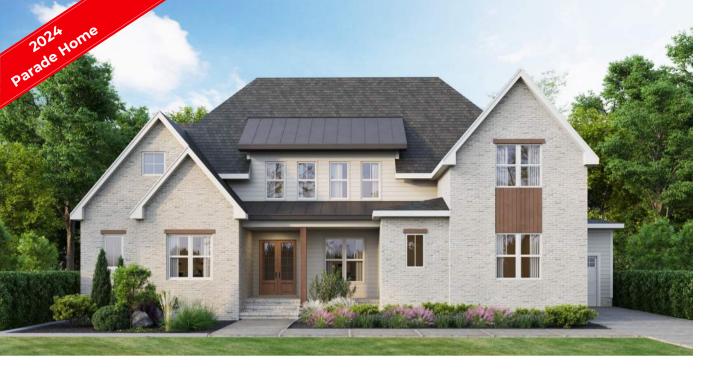

## Homesite 3

8909 Grand Highland Way \$1,695,000

4,152 SF Finished
4 Bedrooms | 4 Full Baths
First Floor Owner's Retreat
Private Guest Suite/Study
3 Car Garage

## Exterior

- Charming modern craftsman estate with brick and lap siding accompanied with metal seam roof
- Inviting covered front porch with double entry doors
- Rear screened porch with fireplace accessed through glass slider doors from family & dining rooms
- 2 car side entry garage and 1 car front entry garage
- Nestled on .950 acre homesite