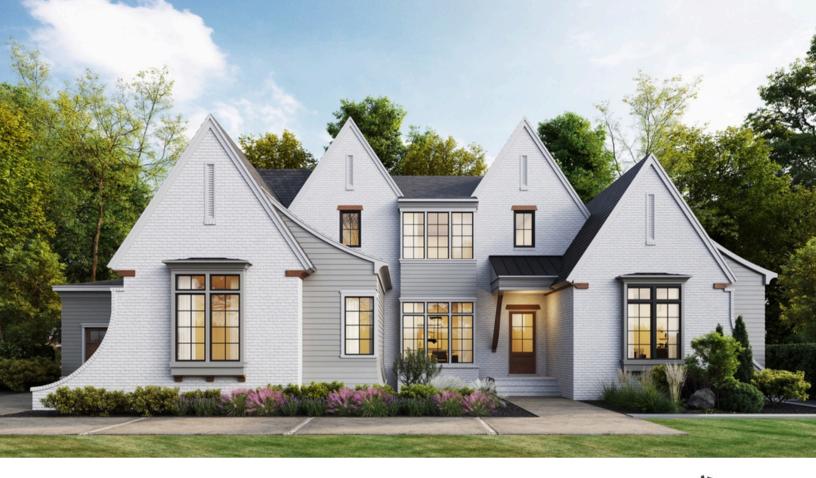

## **Homesite 58** | 9004 Meadow Pointe Court \$TBD

4,979 SF Finished 4 Bedrooms | 5 Full Baths | 2 Half Baths First Floor Owner's Retreat | Private Guest Suite 3 Car Garage

## Exterior

- Arts & Crafts-inspired home with stone accents and metal standing seam roof details
- Rear screened porch featuring a grill area, heaters, fireplace, and retractable Phantom screens
- Additional lower patio for outdoor relaxation
- Three-car garage for ample storage and parking
- Set on a spacious 2.106-acre homesite