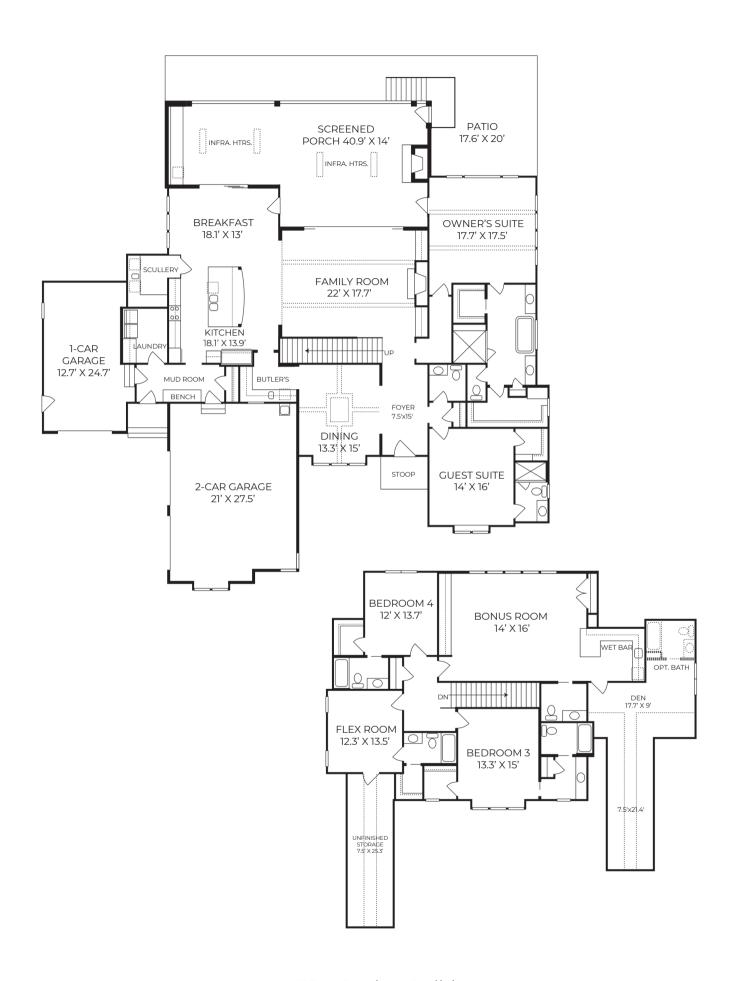

## Interior

- Luxurious first-floor owner's retreat with a spa bath featuring a soaking tub, walk-in shower, and walk-in closets
- Private first-floor guest suite with full bath, walk-in shower, and walk-in closet
- Gourmet kitchen with designer appliances, large island for extra seating, breakfast room, scullery, and butler's pantry
- Separate dining room with a coffered ceiling, connecting to the kitchen via the butler's pantry
- Family room with custom exposed fireplace and builtins
- Sliding glass doors from the family and breakfast rooms lead to a spacious covered patio with Phantom screens, fireplace, built-in grill, and infrared heaters
- Second-floor bedrooms and flex room, each with en suite baths and generous walk-in closets
- Bonus room on the second floor with a wet bar, builtin shelves, and storage closet
- Large unfinished storage space on the second floor for added convenience