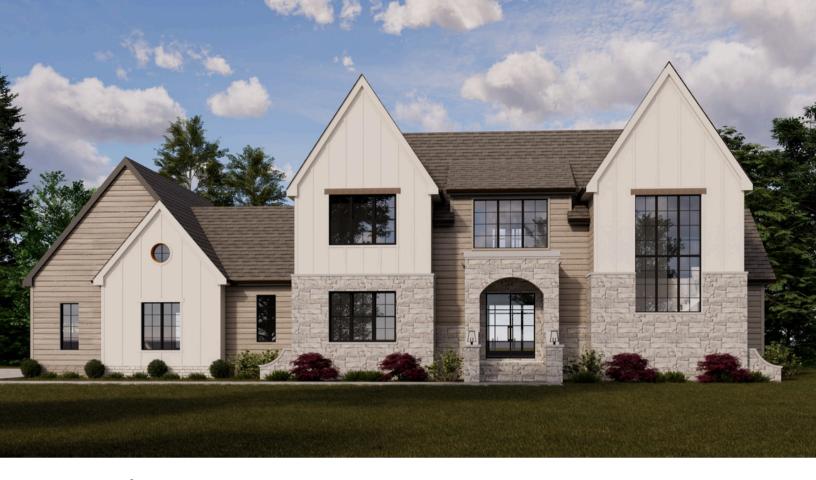

## **Homesite 31** | 9105 Overlook Crest Drive \$1,800,000

4,441 SF Finished 4 Bedrooms | 3 Full Baths | 2 Half Baths First Floor Owner's Retreat | Private Study 3 Car Garage

## **Exterior**

- Modern design featuring brick and lap siding
- Covered front entry with double doors
- Rear porch with Phantom screens and fireplace, easily accessible from the family room through sliding glass doors
- Three-car side-entry garage
- Situated on a 0.93-acre homesite