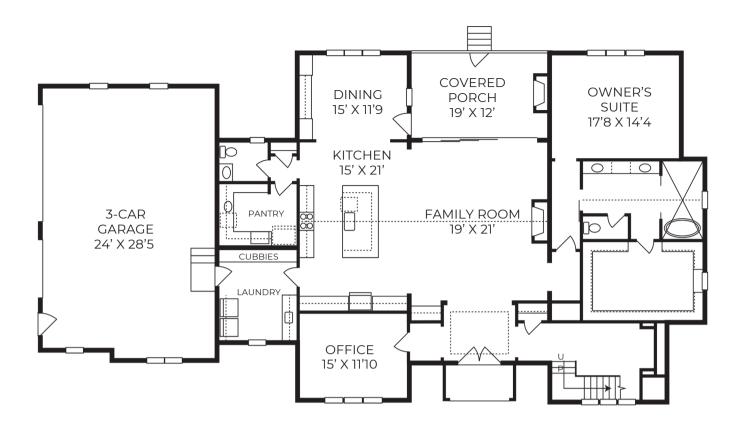

## **Homesite 31** | 9105 Overlook Crest Drive \$1,800,000

4,441 SF Finished 4 Bedrooms | 3 Full Baths | 2 Half Baths First Floor Owner's Retreat | Private Study 3 Car Garage

## Interior

- First-floor owner's suite with a luxurious bath and expansive walk-in closet
- Gourmet kitchen with designer appliances, open to the dining/breakfast room and family room
- Convenient scullery/pantry providing extra prep space and storage
- Private first-floor study with large windows for natural light
- First-floor laundry/mud room near the garage entrance
- Three spacious second-floor bedrooms, each with walk-in closets
- Large game room with a bar and additional storage space on the second floor
- Optional second-floor laundry room for added convenience