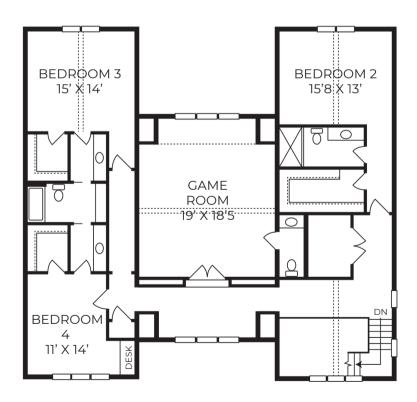

## **Homesite 31** | 9105 Overlook Crest Drive \$1,800,000

4,441 SF Finished 4 Bedrooms | 3 Full Baths | 2 Half Baths First Floor Owner's Retreat | Private Study 3 Car Garage

## Interior

- First-floor owner's suite with a luxurious bath and expansive walk-in closet
- Gourmet kitchen with designer appliances, open to the dining/breakfast room and family room
- Convenient scullery/pantry providing extra prep space and storage
- Private first-floor study with large windows for natural light
- First-floor laundry/mud room near the garage entrance
- Three spacious second-floor bedrooms, each with walk-in closets
- Large game room with a bar and additional storage space on the second floor
- Optional second-floor laundry room for added convenience