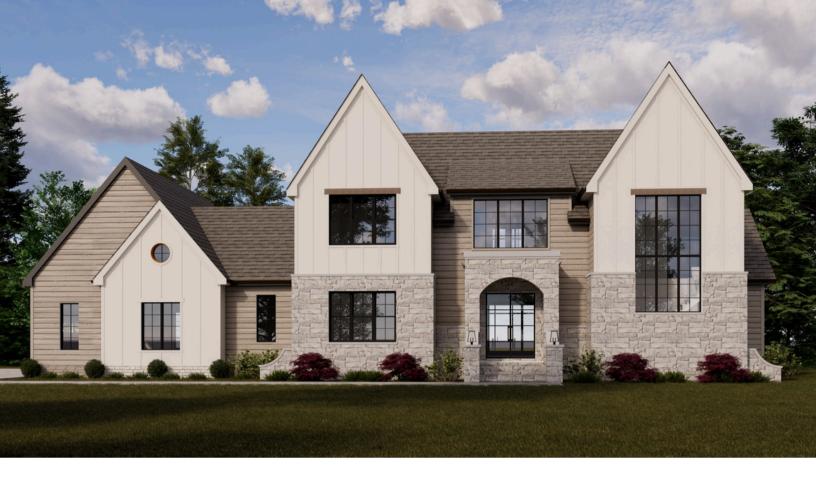

## **Homesite 31** | 9105 Overlook Crest Drive \$1,915,000

4,441 SF Finished 4 Bedrooms | 3 Full Baths | 2 Half Baths First Floor Owner's Retreat | Private Study 3 Car Garage

## **Exterior**

- Modern design featuring brick and lap siding
- Covered front entry with double doors
- Rear porch with Phantom screens and fireplace, easily accessible from the family room through sliding glass doors
- Three-car side-entry garage
- Situated on a 0.93-acre homesite