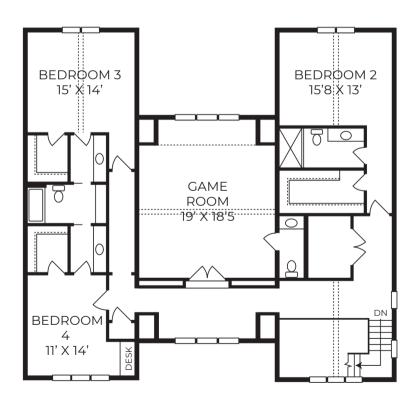

## Interior

- First-floor owner's suite with a luxurious bath and expansive walk-in closet
- Gourmet kitchen with designer appliances, open to the dining/breakfast room and family room
- Convenient scullery/pantry providing extra prep space and storage
- Private first-floor study with large windows for natural light
- First-floor laundry/mud room near the garage entrance
- Three spacious second-floor bedrooms, each with walk-in closets
- Large game room with a bar and additional storage space on the second floor
- Optional second-floor laundry room for added convenience