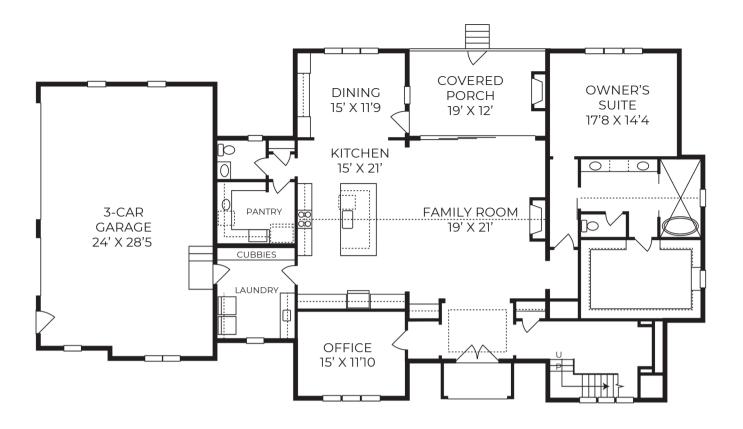

## Interior

- First-floor owner's suite with a luxurious bath and expansive walk-in closet
- Gourmet kitchen with designer appliances, open to the dining/breakfast room and family room
- Convenient scullery/pantry providing extra prep space and storage
- Private first-floor study with large windows for natural light
- First-floor laundry/mud room near the garage entrance
- Three spacious second-floor bedrooms, each with walk-in closets
- Large game room with a bar and additional storage space on the second floor
- Optional second-floor laundry room for added convenience