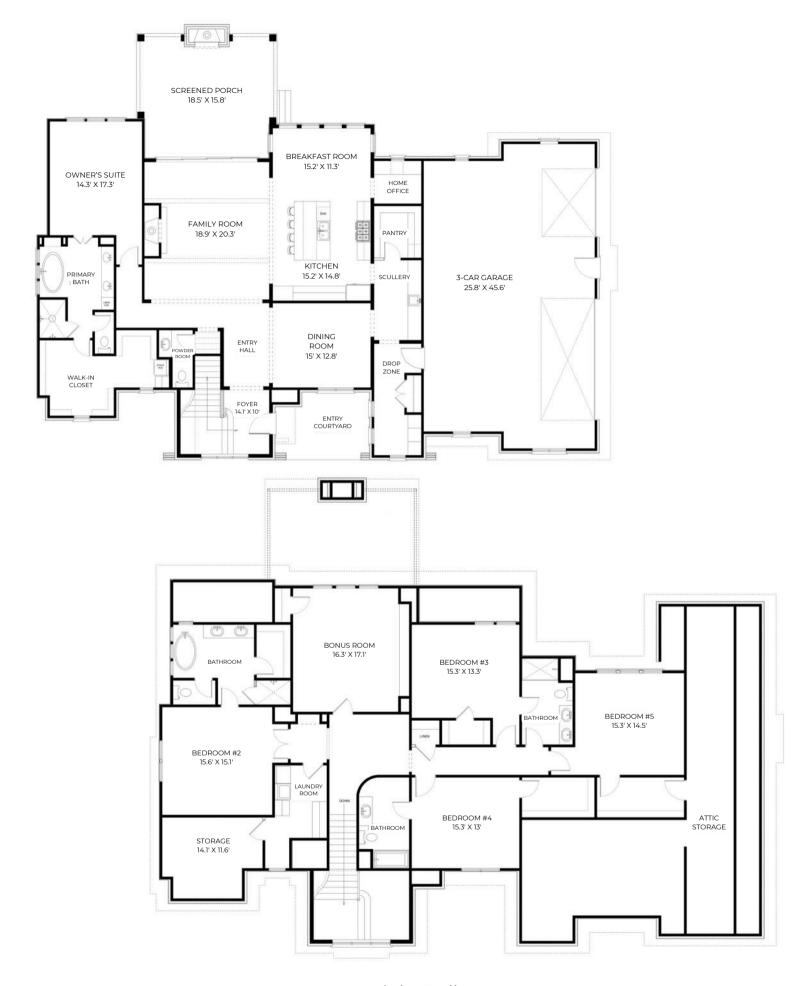

## **Homesite 51** | 1812 Stream Manor Court \$TBD

4,439 SF Finished 5 Bedrooms | 4 Full Baths | 1 Half Bath First Floor Owner's Retreat | Scullery & Walk-In Pantry 3 Car Garage

## Exterior

- Stunning modern European-inspired estate with brick exterior and entry courtyard
- Large covered porch featuring a fireplace and retractable screens
- Three-car side-entry garage
- Set on a 1.79-acre homesite for added privacy and space

## Interior

- First-floor owner's suite with luxury bath featuring a free-standing soaking tub, large shower, and oversized walk-in closet with stackable laundry
- Chef's kitchen with a large island and designer appliances, opening to the great room and breakfast area
- Private scullery offering extra prep space with additional walk-in pantry, easily accessible from the garage and mudroom
- Open-concept great room with vaulted ceilings and fireplace
- Cozy first floor home office space
- Rear screened porch with a fireplace, extending from the great room through glass accordion doors for indoor/outdoor living
- Four spacious upper-level bedrooms with walk-in closets; three have ensuite baths
- Upper level also features a bonus room, laundry room, and tons of attic storage