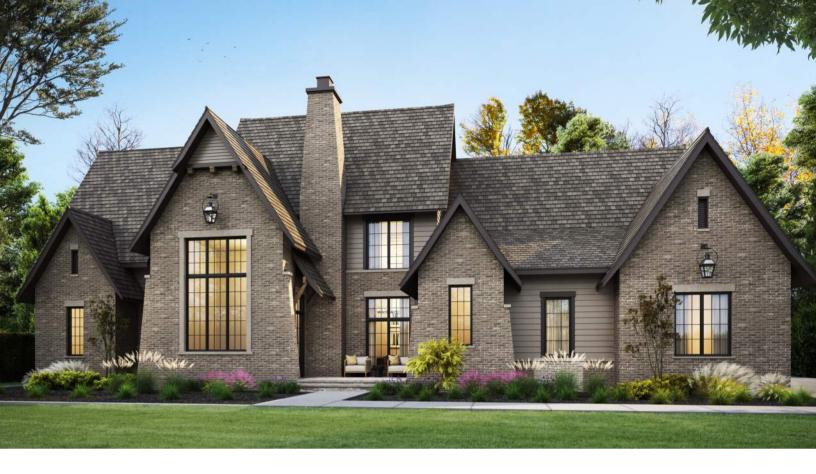

## Exterior

- Stunning modern European-inspired estate with brick exterior and entry courtyard
- Large covered porch featuring a fireplace and retractable screens
- Three-car side-entry garage
- Set on a 1.79-acre homesite for added privacy and space

## Interior

- First-floor owner's suite with luxury bath featuring a free-standing soaking tub, large shower, and oversized walk-in closet with stackable laundry
- Chef's kitchen with a large island and designer appliances, opening to the great room and breakfast area
- Private scullery offering extra prep space with additional walk-in pantry, easily accessible from the garage and mudroom
- Open-concept great room with vaulted ceilings and fireplace
- Cozy first floor home office space
- Rear screened porch with a fireplace, extending from the great room through glass accordion doors for indoor/outdoor living
- Four spacious upper-level bedrooms with walk-in closets; three have ensuite baths
- Upper level also features a bonus room, laundry room, and tons of attic storage